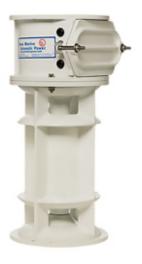

# LIEX 710/051 Half Mile Fog Signal

Ideal for: offshore platforms & drilling rigs, offshore wind farms, bridge navigation, CALM, SALM & SPM buoys, FPSOs

The LIEX-710/23 is a compact, lightweight, and reliable sound emitter designed for use in marine applications. Proven in over 40 years of service in the marine environment, the LIEX-710 horn's rugged construction and water proof design make it ideal for mounting on offshore oil platforms and drilling rigs, offshore wind farms, calm buoys and floating production systems (FPSOs).

### **Key Features**

- Resonates at Bybosing This website, you agree to the use of cookies as described in our Privacy Policy.
- Designed at an optimum frequency to maximize range rating for both U. S. Coast
   Guard and IALA criteria

  AGREE
  NO, THANKS
- Omnidirectional audio output

- Microprocessor-based control electronics
- Remote control terminals for a fog detector, a remote coder or an "at will" switch a fog detector is useful on manned platforms where running the foghorn continuously is a noise irritant; working without human intervention, the foghorn/fog detector automatically activates the foghorn in low visibility when it is required by regulations and prevents it from sounding under all other conditions
- Power supply includes remote code selector terminals for changing the sounding rhythm and terminals for synchronizing the horn with other horns or lights
- Synchronizing may also be accomplished by a centralized master coder
- Terminals are also provided for a 2-hour temporary silence control this switch allows a technician to temporarily disable the foghorn; after the time out period, foghorn returns to sounding its designated code without the technician having to remember to manually switch the foghorn back on